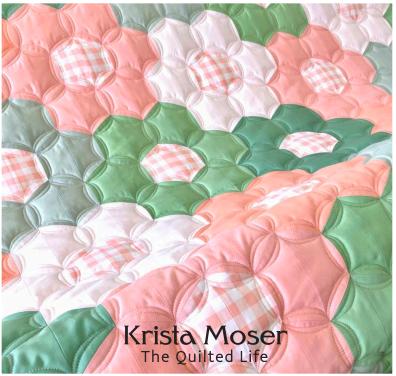

B). Rotate the ruler 180° to make the next cut (C).





## **ASSEMBLY**



**2.** Lay out all your trapezoids in rows following the colored diagram for your chosen size. You can move the flower colors around however you choose, but you only have 70 (140, 210) trapezoids of each color to work with. There will be a few extra trapezoids in each color.



**3.** Take the trapezoids from each row and join them together as shown. The flat tips of the trapezoid help to line up each piece.



# 50" x 60" LAP SIZE LAYOUT



**5.** Once the rows are all joined to each other, trim the right and left edges off straight. You may want to wait until after quilting to ensure no warping or distortion of the edge.

# 75" x 80" TWIN SIZE LAYOUT



# 90" x 100" QUEEN SIZE LAYOUT



# Grandma's Flower Patch



## **FABRIC REQUIREMENTS**

## Wall/Baby Size 50" x 60"

- ½ yd pink gingham
- 1/2 yd light pink
- ½ yd medium pink
- ½ yd dark pink
- ½ yd light green
- ½ yd medium green
- 1/2 yd dark green
- ½ yd light green for binding

#### Twin/Full Size 75" x 80"

- 1 yd pink gingham
- 1 yd light pink
- 1 yd medium pink
- 1 yd dark pink
- 1 yd light green
- 1 yd medium green
- 1 yd dark green
- 1 yd light green for binding

### **TOOLS**

Creative Grids Non-Slip 60° Diamond Mini Ruler by Krista Moser

### Queen size 90" x 100"

- 1½ yd pink gingham
- 1½ yd light pink
- 1½ yd medium pink
- 1½ yd dark pink
- 11/2 yd light green
- 1½ yd medium green
- 1½ yd dark green
- 1½ yd light green for binding

Grandma's Flower Garden ©2023 The Ouilted Life kristamoser.com



krista moser #grandmasflowerpatchqu