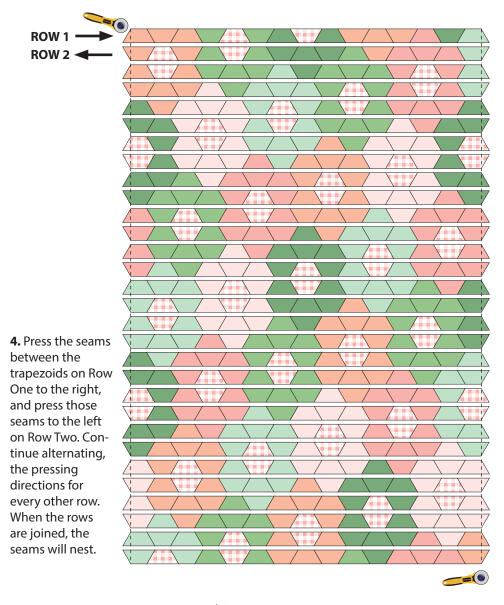

## **ASSEMBLY**

**2.** Lay out all your trapezoids in rows following the colored diagram for your chosen size. You can move the flower colors around however you choose, but you only have 70 (140, 210) trapezoids of each color to work with. There will be a few extra trapezoids in each color.

**3.** Take the trapezoids from each row and join them together as shown. The flat tips of the trapezoid help to line up each piece.