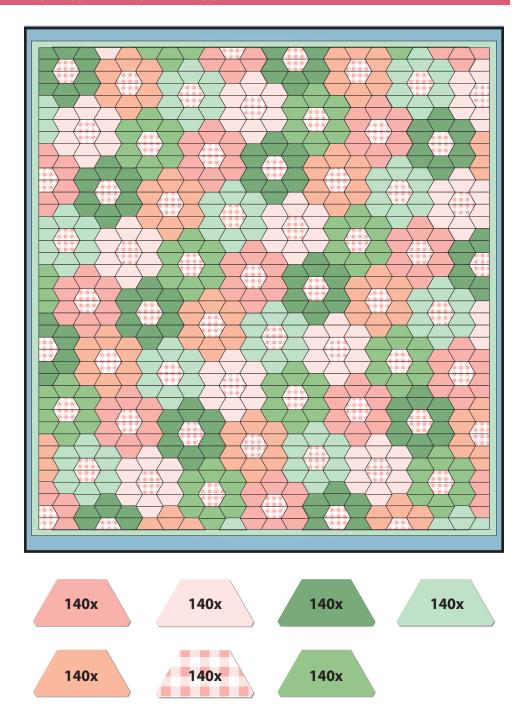

# 75" x 80" TWIN SIZE LAYOUT

## **ASSEMBLY**

**2.** Lay out all your trapezoids in rows following the colored diagram for your chosen size. You can move the flower colors around however you choose, but you only have 70 (140, 210) trapezoids of each color to work with. There will be a few extra trapezoids in each color.

**3.** Take the trapezoids from each row and join them together as shown. The flat tips of the trapezoid help to line up each piece.