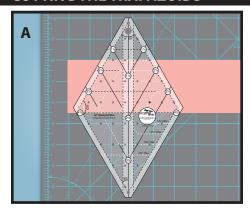

## **CUTTING THE TRAPAZOIDS**

1. Open the strips to a single layer, press the crease out of the middle, and cut ten  $4\frac{1}{2}$ " trapezoids from each strip. Using the triangle lines on the ruler, align the  $4\frac{1}{2}$ " line with the bottom edge of the strip and the 2" dashed white line with the top edge (A). Cut on both sides of the ruler. Be sure to notch off the two outside corners as well (B). Rotate the ruler 180° to make the next cut (C).