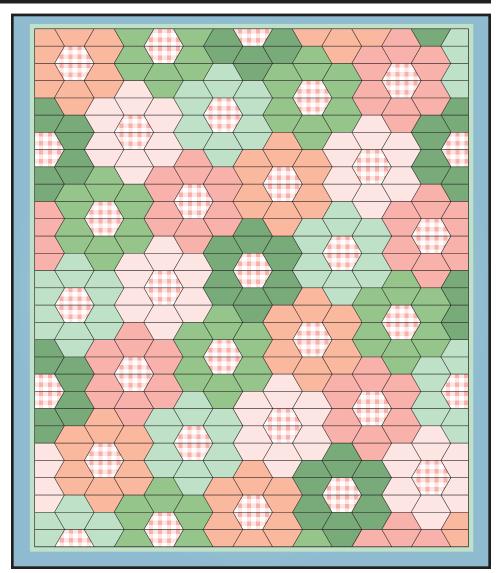

## **ASSEMBLY**

**2.** Lay out all your trapezoids in rows following the colored diagram for your chosen size. You can move the flower colors around however you choose, but you only have 70 (140, 210) trapezoids of each color to work with. There will be a few extra trapezoids in each color.

# 50" x 60" LAP SIZE LAYOUT

**5.** Once the rows are all joined to each other, trim the right and left edges off straight. You may want to wait until after quilting to ensure no warping or distortion of the edge.