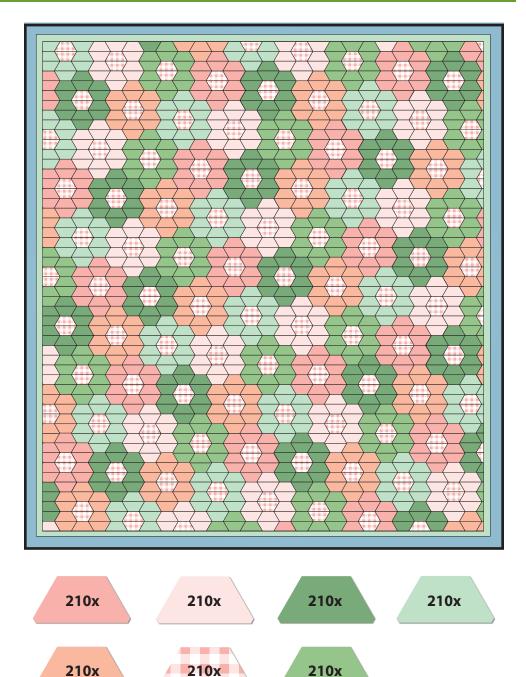

# 90" x 100" QUEEN SIZE LAYOUT

## **ASSEMBLY**

**2.** Lay out all your trapezoids in rows following the colored diagram for your chosen size. You can move the flower colors around however you choose, but you only have 70 (140, 210) trapezoids of each color to work with. There will be a few extra trapezoids in each color.

**3.** Take the trapezoids from each row and join them together as shown. The flat tips of the trapezoid help to line up each piece.