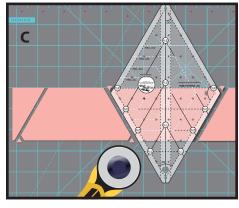

## **CUTTING THE TRAPAZOIDS**

1. Open the strips to a single layer, press the crease out of the middle, and cut ten  $4\frac{1}{2}$ " trapezoids from each strip. Using the triangle lines on the ruler, align the  $4\frac{1}{2}$ " line with the bottom edge of the strip and the 2" dashed white line with the top edge (A). Cut on both sides of the ruler. Be sure to notch off the two outside corners as well (B). Rotate the ruler 180° to make the next cut (C).