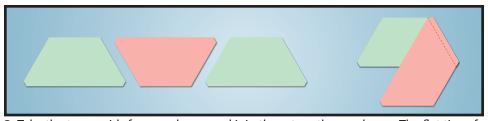

## **CUTTING THE TRAPAZOIDS**

1. Open the strips to a single layer, press the crease out of the middle, and cut ten  $4\frac{1}{2}$ " trapezoids from each strip. Using the triangle lines on the ruler, align the  $4\frac{1}{2}$ " line with the bottom edge of the strip and the 2" dashed white line with the top edge (A). Cut on both sides of the ruler. Be sure to notch off the two outside corners as well (B). Rotate the ruler 180° to make the next cut (C).