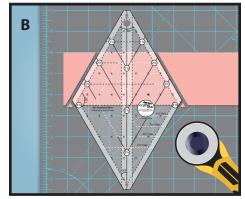

## **CUTTING THE TRAPAZOIDS**

1. Open the strips to a single layer, press the crease out of the middle, and cut ten  $4\frac{1}{2}$ " trapezoids from each strip. Using the triangle lines on the ruler, align the  $4\frac{1}{2}$ " line with the bottom edge of the strip and the 2" dashed white line with the top edge (A). Cut on both sides of the ruler. Be sure to notch off the two outside corners as well (B). Rotate the ruler 180° to make the next cut (C).